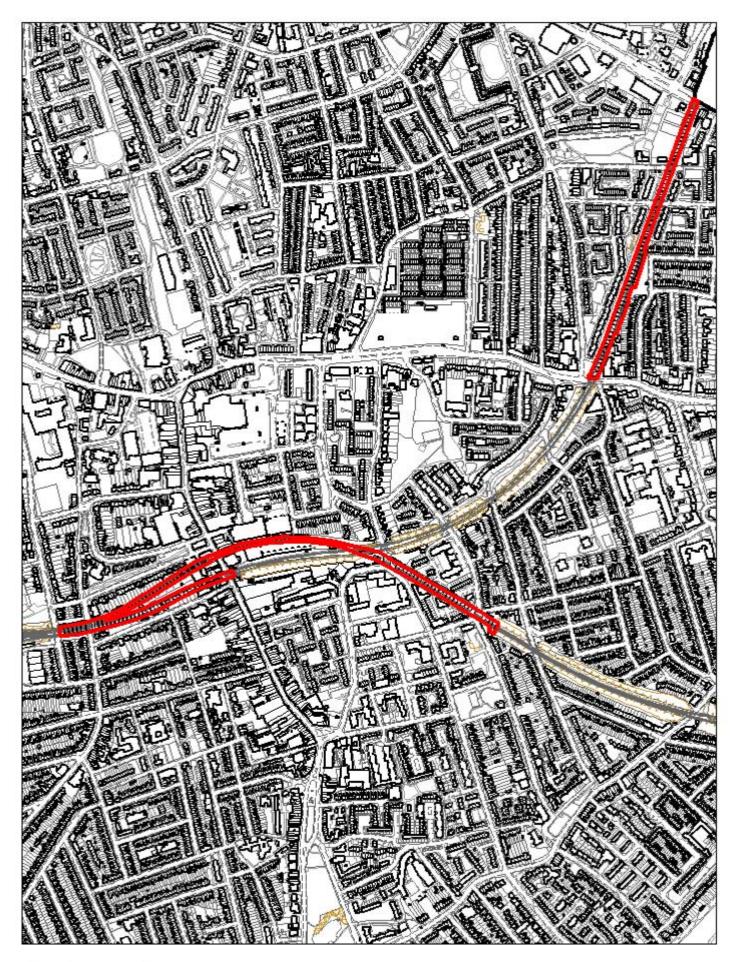

North-west Southwark railway arches

West Southwark/Walworth Road railway arches

West Southwark/Camberwell railway arches

Peckham railway arches

South-east Bermondsey railway arches

London Bridge/Bermondsey railway arches