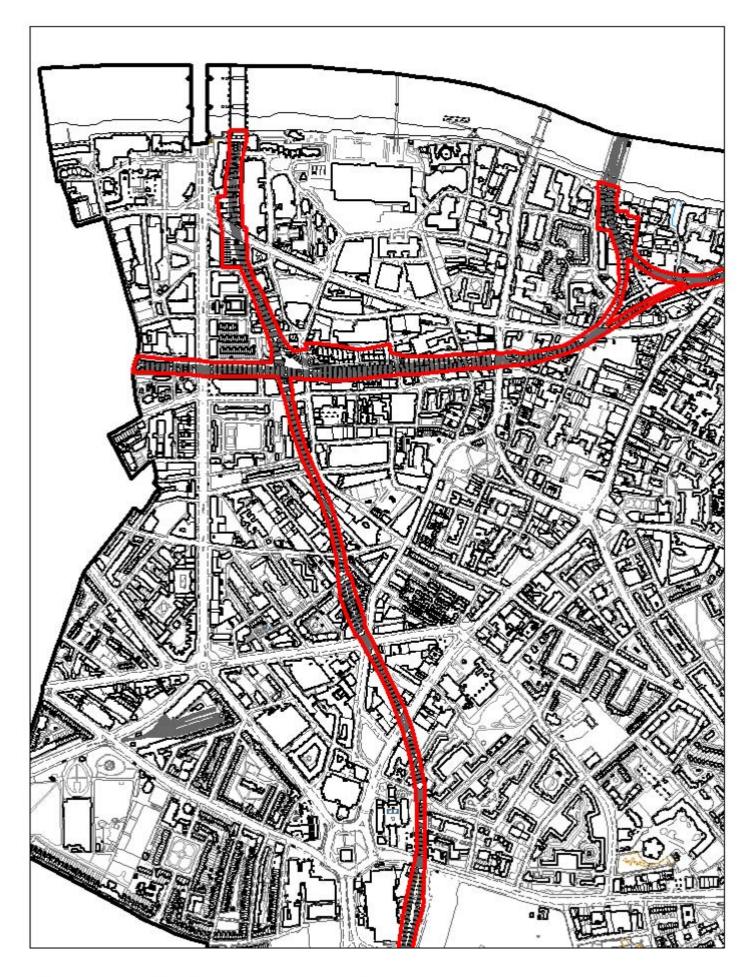

North-west Southwark railway arches

West Southwark/Walworth Road railway arches

West Southwark/Camberwell railway arches

Peckham railway arches

South-east Bermondsey railway arches

London Bridge/Bermondsey railway arches