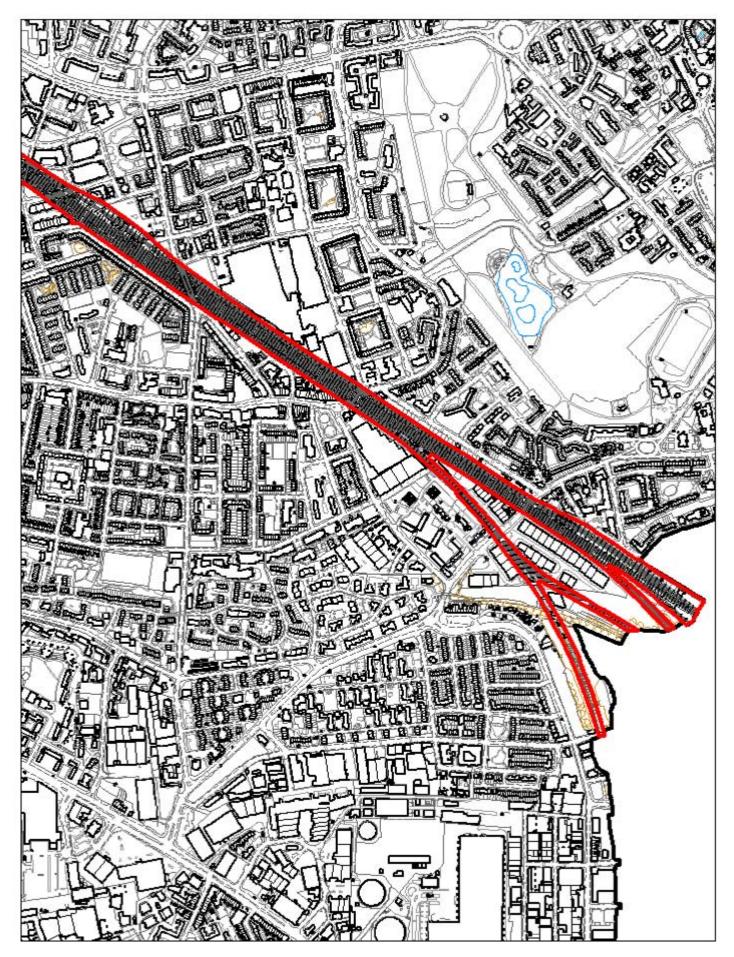

North-west Southwark railway arches

West Southwark/Walworth Road railway arches

West Southwark/Camberwell railway arches

Peckham railway arches

South-east Bermondsey railway arches

London Bridge/Bermondsey railway arches