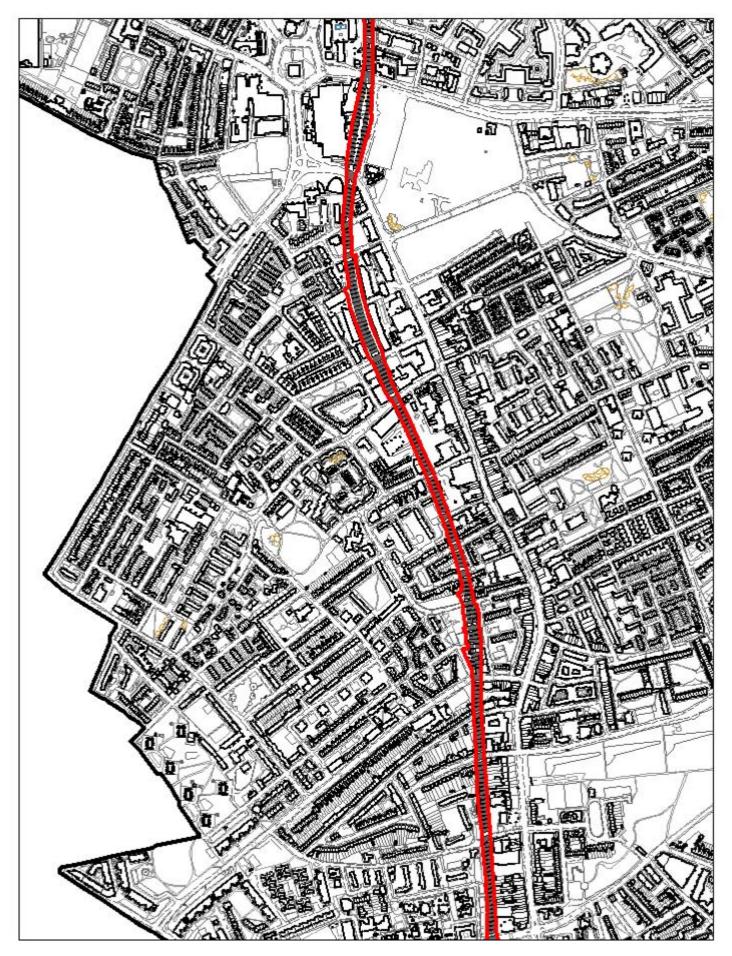

North-west Southwark railway arches

West Southwark/Walworth Road railway arches

West Southwark/Camberwell railway arches

Peckham railway arches

South-east Bermondsey railway arches

London Bridge/Bermondsey railway arches