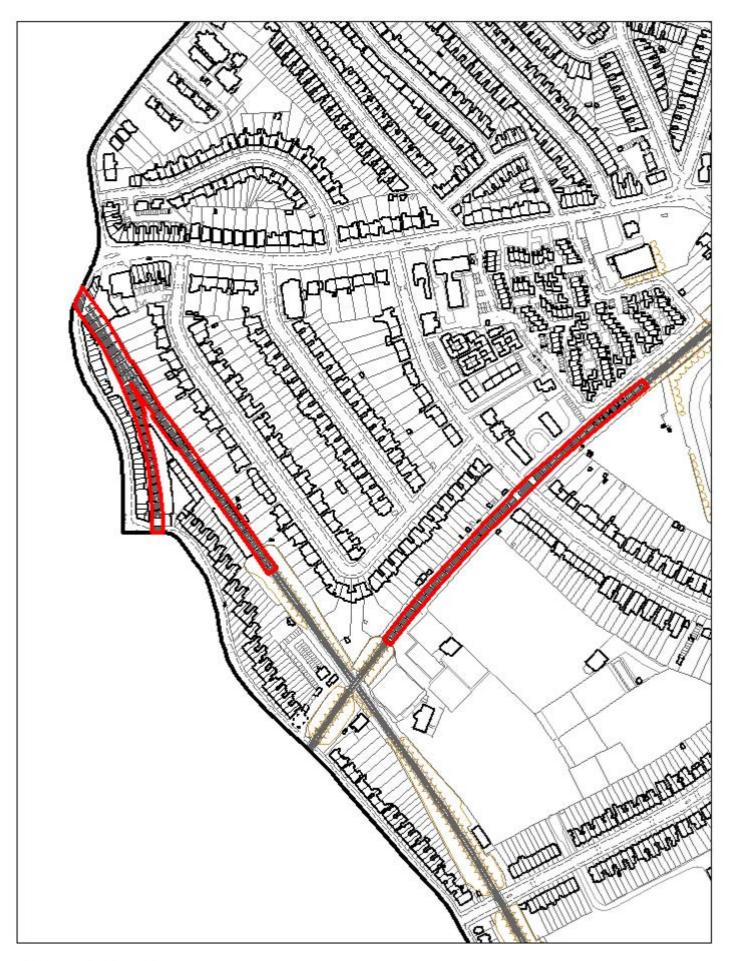

North-west Southwark railway arches

West Southwark/Walworth Road railway arches

West Southwark/Camberwell railway arches

Peckham railway arches

South-east Bermondsey railway arches

London Bridge/Bermondsey railway arches