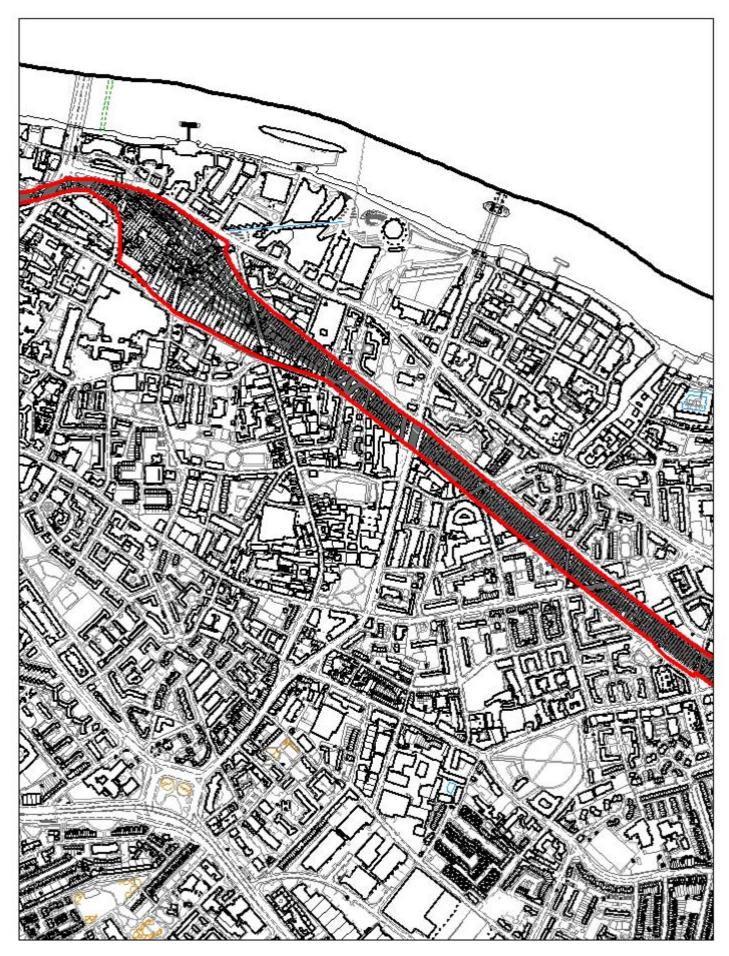

North-west Southwark railway arches

West Southwark/Walworth Road railway arches

West Southwark/Camberwell railway arches

Peckham railway arches

South-east Bermondsey railway arches

London Bridge/Bermondsey railway arches