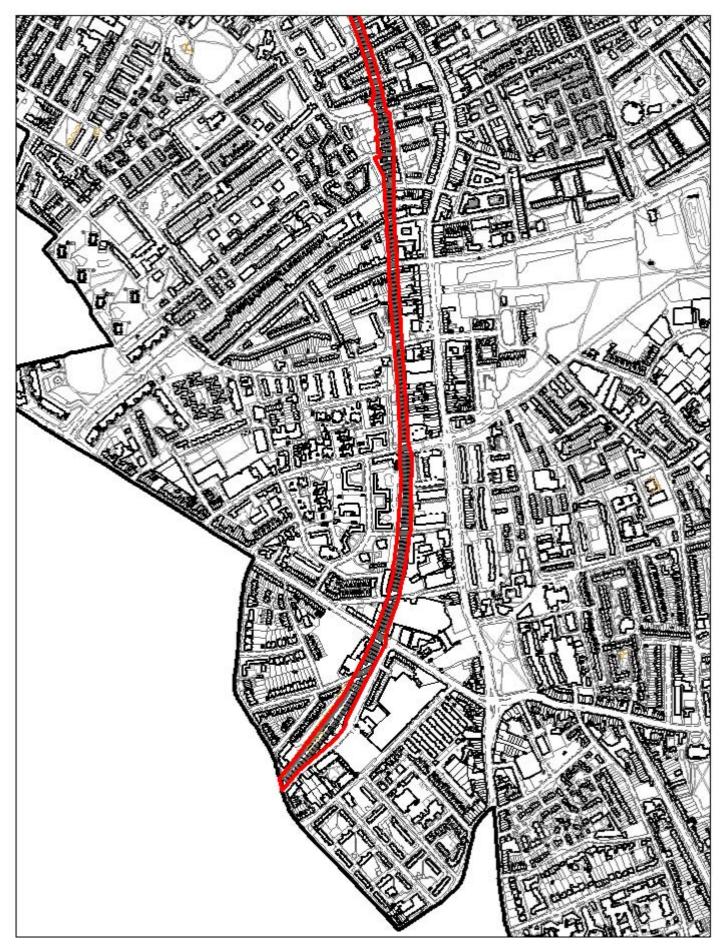

North-west Southwark railway arches

West Southwark/Walworth Road railway arches

West Southwark/Camberwell railway arches

Peckham railway arches

South-east Bermondsey railway arches

London Bridge/Bermondsey railway arches